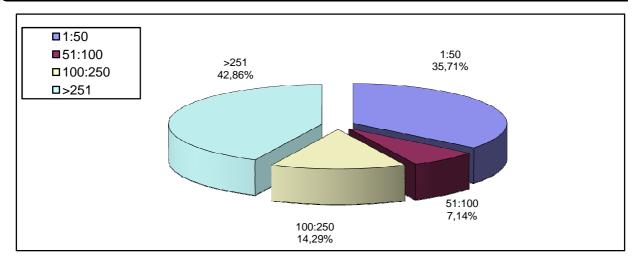

| Employees | 1 | 1:50    | 5 | 35,71% |
|-----------|---|---------|---|--------|
|           | 2 | 51:100  | 1 | 7,14%  |
|           | 3 | 100:250 | 2 | 14,29% |
|           | 4 | >251    | 6 | 42,86% |