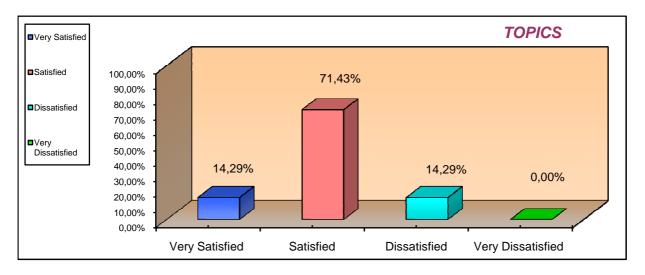

| 5. Were you introduced to new          | 1 | Very Satisfied    | 2  | 14,29% |
|----------------------------------------|---|-------------------|----|--------|
| topics and issues<br>and did you learn | 2 | Satisfied         | 10 | 71,43% |
| things which are                       | 3 | Dissatisfied      | 2  | 14,29% |
| important for your business?           | 4 | Very Dissatisfied | 0  | 0,00%  |