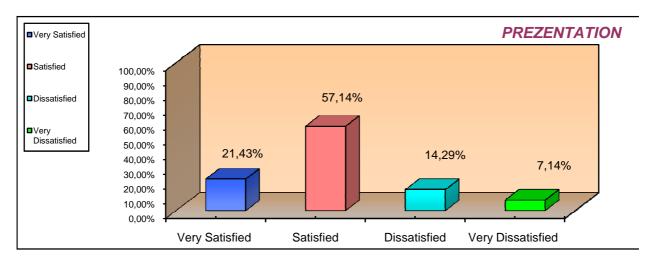

| 4. Were the                        | 1 | Very Satisfied    | 3 | 21,43% |
|------------------------------------|---|-------------------|---|--------|
| presentations by the speakers done | 2 | Satisfied         | 8 | 57,14% |
| in an interesting and professional | 3 | Dissatisfied      | 2 | 14,29% |
| wav?                               | 4 | Very Dissatisfied | 1 | 7,14%  |