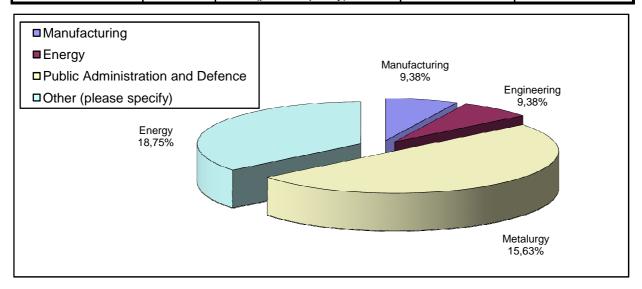

|        | 1 | Manufacturing             | 1 | 7,14%  |
|--------|---|---------------------------|---|--------|
|        | 2 | Engineering               | 0 | 7,14%  |
|        | 3 | Metalurgy                 | 0 | 0,00%  |
| Contar | 4 | Energy                    | 1 | 7,14%  |
| Sector | 5 | Services                  | 0 | 0,00%  |
|        | 6 | Transportation            | 0 | 0,00%  |
|        | 7 | Public Administration and | 7 | 50,00% |
|        | 8 | Other (please specify)    | 5 | 35,71% |