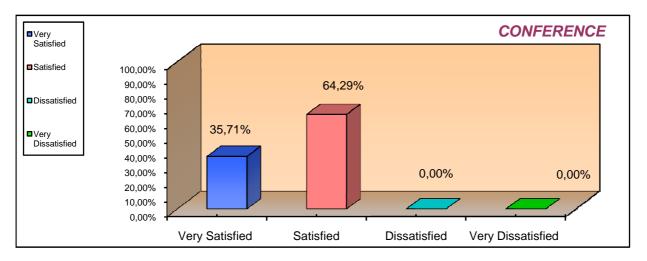

| 3. Was the conference programme on the | 1 | Very Satisfied    | 5 | 35,71% |
|----------------------------------------|---|-------------------|---|--------|
|                                        | 2 | Satisfied         | 9 | 64,29% |
|                                        | 3 | Dissatisfied      | 0 | 0,00%  |
| whole interesting and insightful?      | 4 | Very Dissatisfied | 0 | 0,00%  |