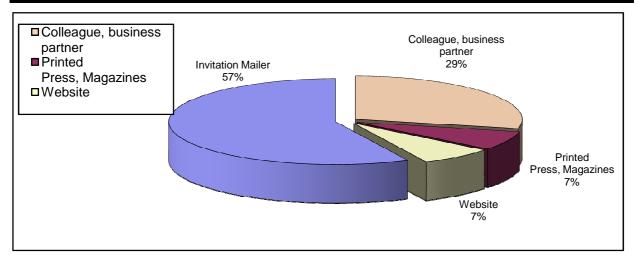

| 1. How did you hear | 1 | Colleague, business partner | 4 | 28,57% |
|---------------------|---|-----------------------------|---|--------|
| about this          | 2 | Printed Press, Magazines    | 1 | 7,14%  |
| conference?         | 3 | Website                     | 1 | 7,14%  |
|                     | 4 | Invitation Mailer           | 8 | 57,14% |