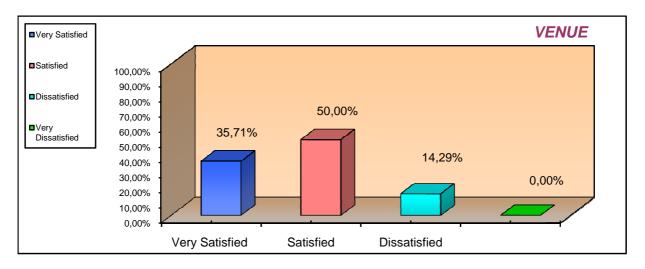

| 7. Were you        | 1 | Very Satisfied    | 5 | 35,71% |
|--------------------|---|-------------------|---|--------|
| satisfied with the | 2 | Satisfied         | 7 | 50,00% |
| venue of           | 3 | Dissatisfied      | 2 | 14,29% |
| organization?      | 4 | Very Dissatisfied | 0 | 0,00%  |