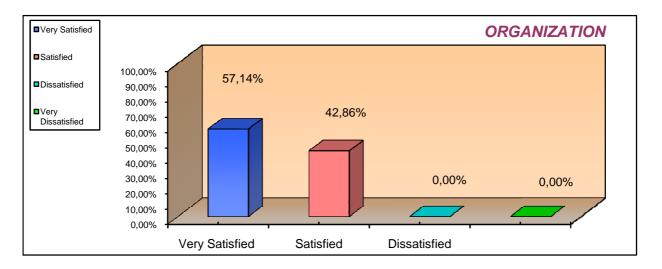

| 8. Were you                           | 1 | Very Satisfied    | 8 | 57,14% |
|---------------------------------------|---|-------------------|---|--------|
| satisfied with the organization/imple | 2 | Satisfied         | 6 | 42,86% |
| mentation of the                      | 3 | Dissatisfied      | 0 | 0,00%  |
| conference?                           | 4 | Very Dissatisfied | 0 | 0,00%  |