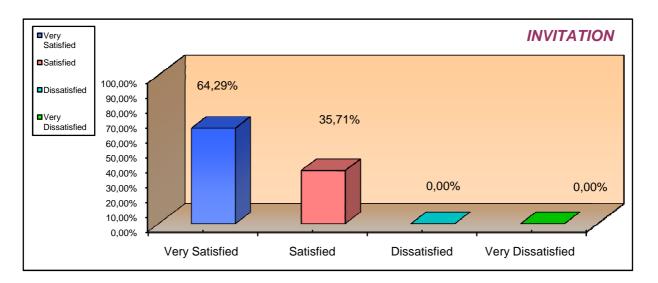

| 2. Were you                           | 1 2 | Very Satisfied<br>Satisfied | 9<br>5 | 64,29%<br>35.71% |
|---------------------------------------|-----|-----------------------------|--------|------------------|
| satisfied with the invitation letter? | 3   | Dissatisfied                | 0      | 0,00%            |
| invitation letter?                    | 4   | Very Dissatisfied           | 0      | 0,00%            |