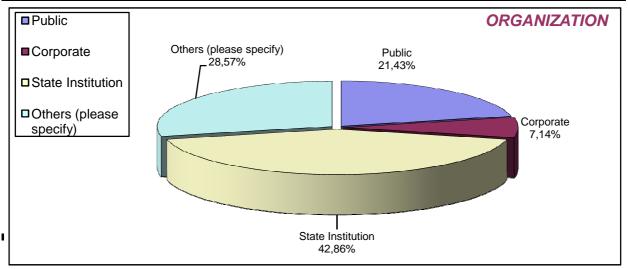

## THE XXII. International Conference - New trends in safety and health

| Total participants that filled the evaluation forms | 14     |                         |                                                   |                      |
|-----------------------------------------------------|--------|-------------------------|---------------------------------------------------|----------------------|
| Question on                                         | answer | Available Answer Text   | Number of respondents to each particular question | Percent out of total |
|                                                     |        |                         |                                                   |                      |
|                                                     | 1      | Public                  | 3                                                 | 21,43%               |
|                                                     | 2      | Trade Licence           | 0                                                 | 0,00%                |
| Organization                                        | 3      | L.T.D.                  | 0                                                 | 0,00%                |
|                                                     | 4      | Corporate               | 1                                                 | 7,14%                |
|                                                     | 5      | State Institution       | 6                                                 | 42,86%               |
|                                                     | 6      | Others (please specify) | 4                                                 | 28,57%               |