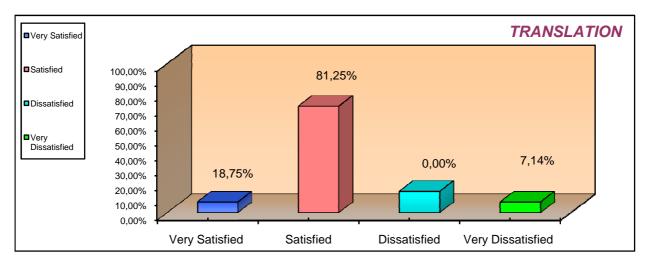

| 6. Were you        | 1 | Very Satisfied    | 1  | 7,14%  |
|--------------------|---|-------------------|----|--------|
| satisfied with the | 2 | Satisfied         | 10 | 71,43% |
| simultaneous       | 3 | Dissatisfied      | 2  | 14,29% |
| translation?       | 4 | Very Dissatisfied | 1  | 7,14%  |