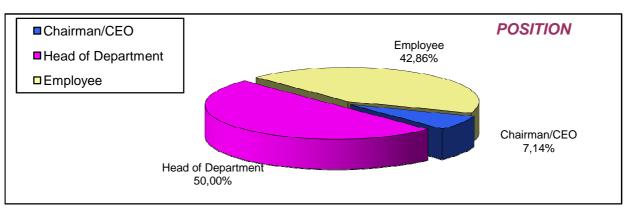

|          | 1 | Chairman/CEO       | 1 | 7,14%  |
|----------|---|--------------------|---|--------|
|          | 2 | Board Member       | 0 | 0,00%  |
| Position | 3 | Management         | 0 | 0,00%  |
|          | 4 | Head of Department | 7 | 50,00% |
|          | 5 | Employee           | 6 | 42,86% |